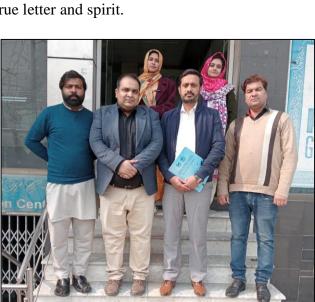

Mr. Khuram Ijaz, Principal, Royal College, Dr. Kiran Ramzan, Vice Principal, Royal College, Mr. Naveed Ahmad, Admin Officer and Ms. Komal Siddique HoD, Department of Human Nutrition & Dietetics and other faculty members of Royal College received and welcomed NAEAC team members.